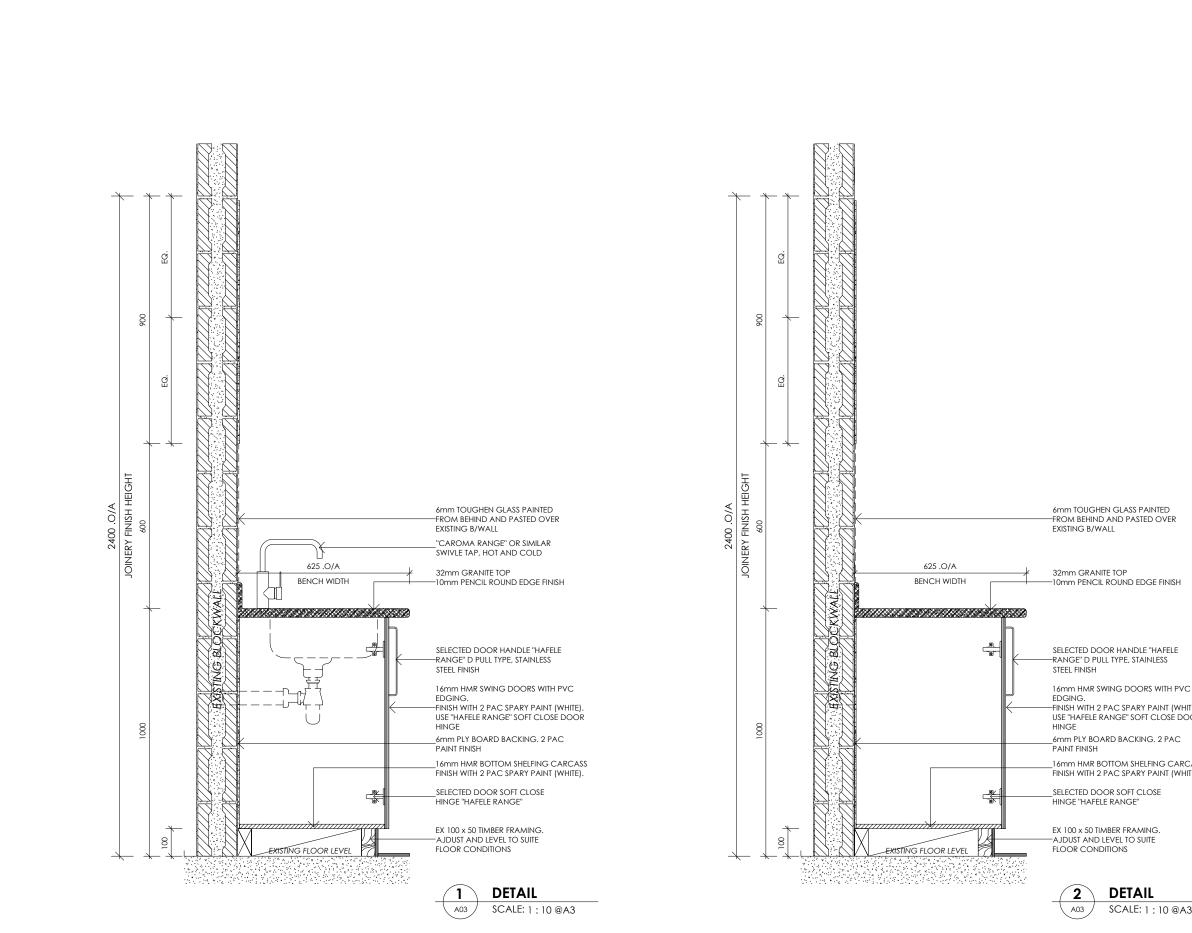

|                  | DRAMEA<br>DRAFTING<br>SERVICES                                                                                                               |       |          |
|------------------|----------------------------------------------------------------------------------------------------------------------------------------------|-------|----------|
|                  | CLIENT NAM                                                                                                                                   | E:    |          |
|                  | PROJECT NAME:<br>TEA ROOM FITOUT<br>AT LEVEL - P4<br>PROJECT No. : 0001<br>PROJECT ISSUE DATE: Issue Date<br>PROJECT STATUS:<br>FOR APPROVAL |       |          |
|                  |                                                                                                                                              |       |          |
|                  |                                                                                                                                              |       |          |
|                  | Date Rev                                                                                                                                     | DESCF | RIPTION  |
|                  |                                                                                                                                              |       |          |
|                  |                                                                                                                                              |       |          |
| C<br>TE).<br>IOR |                                                                                                                                              |       |          |
| CASS<br>TE).     | SHEET NAME:<br>TYPICAL DETAILS                                                                                                               |       |          |
|                  | CHECKED BY                                                                                                                                   | C RBF | REV No.: |
|                  | DESIGN BY: RBF                                                                                                                               |       |          |
| 3                | DRAWN BY: STS                                                                                                                                |       |          |
| J                | SCALE : 1 : 50                                                                                                                               |       | A04      |