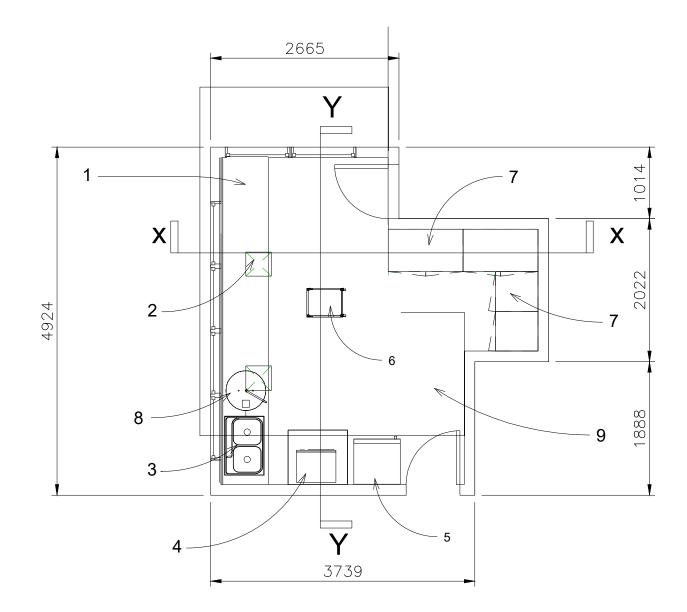

KEY NUMBER REFERENCE

1. GRANITE 20MM

2. EXISTING AIR VENT

3. EXISTING SINK TO BE REUSED

4. NEW MICROWAVE

5. EXISTING FRIDGE RELOCATED HERE

6. NEW STAINLESS STEEL TABLE WITH ROLLER

7. NEW TIMBER FRAME CABINET WITH TIMBER SLIDING DOOR

8.URN (ELECTRIC H20 HEATER)

9. SELECTED FLOOR FINISH BY CLIENTS CHOICE

| DRAMEA<br>DRAFTING<br>SERVICES                                          |          |       |
|-------------------------------------------------------------------------|----------|-------|
| CLIENT NAME:                                                            |          |       |
| PROJECT NAME:<br>TEA ROOM FITOUT<br>AT LEVEL - P4<br>PROJECT No. : 0001 |          |       |
| PROJECT ISSUE DATE: 29/02/24                                            |          |       |
| PROJECT STATUS:<br>FOR APPROVAL                                         |          |       |
| Date Rev DESCRI                                                         |          | PTION |
|                                                                         |          |       |
| SHEET NAME:<br>PROPOSEI                                                 | D TEA F  | ROOM  |
| CHECKED BY:                                                             | REV No.: |       |
| DESIGN BY: RBF                                                          |          |       |
| DRAWN BY: STS                                                           |          |       |
| SCALE : 1 : 50                                                          |          | A02   |