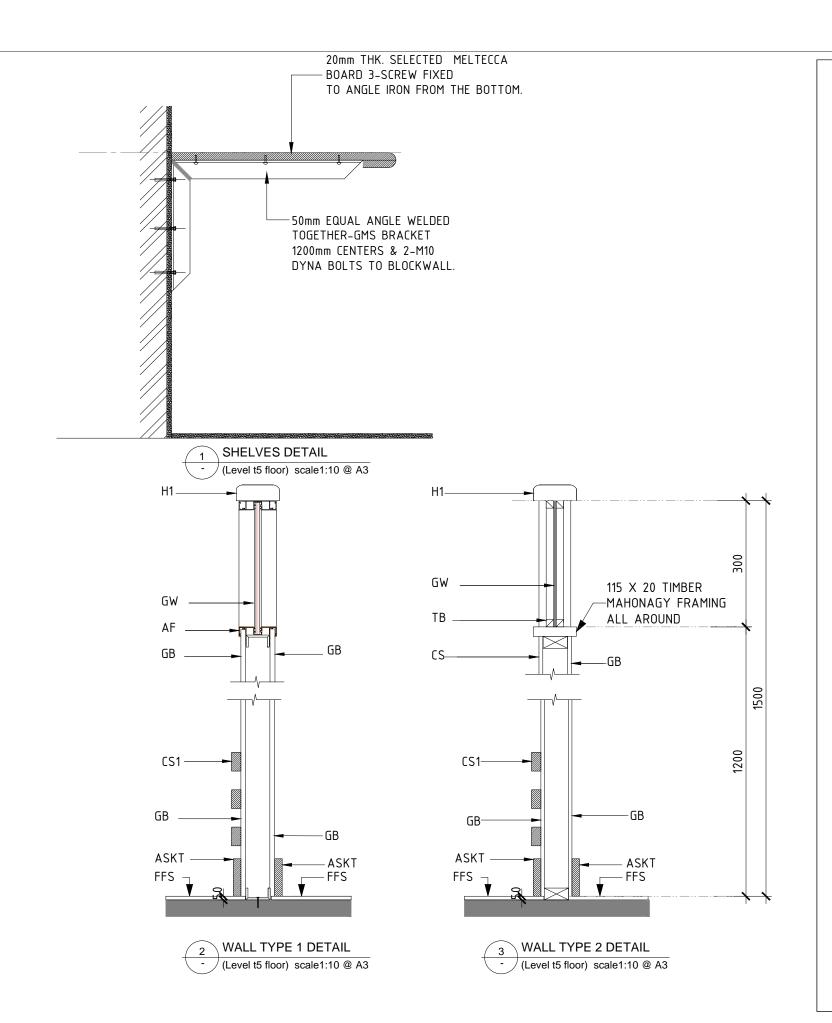

## ANNOTATION LEGEND

- GW 10.38MM THICK CLEAR LAMINATED GLASS PANEL OR FROSTED GLASS REFER TO CLIENT CHOICE
- GB 13MM THICK GIB BOARD CEILING/WALL ON STEEL STUDS @ 600 CRS
- GB(F) 13MM THICK GIB FYRELINE BOARD LINING BOTHSIDES TO STEEL STUDS @ 600 CTRS GIB BOARD TO BE FINISH BUTT WITH ROOF OR FLOOR SLAB
- GB(A) 13MM THICK GIB AQUALINE BOARD LINING TO STEEL STUDS @ 600 CTRS
- CWT SELECTED CERAMIC WALL TILES TO HEIGHT AS SPECIFIED
- CFT SELECTED CERAMIC FLOOR TILES
- ASKT 100 X 20 TIMBER SKIRTING WITH CLEAR VARNISH FINISH
- AF ANODIZED SILVER ALUMINIUM FRAMING (SLIM LOOK FRAME)
- R&P BLOCKWALL TO SPECIFIED SIZE AS ON DIMENSIONED PLAN
- S SEALANT
- FFS FLOOR FINISH AS PER SCHEDULE
- 9mm THICK HARDIFLEX BOARD WALL LINING
- CS 9mm COMPRESSED SHEET
- AF ANODIZED SILVER ALUMINIUM FRAMING (SLIM LOOK FRAME)
- MS MEZZANINE STRUCTURE ABOVE
- MS1 MEZZANINE STRUCTURE BELOW
- EXISTING CEILING LINE
- BS BUILDING STRUCTURE (ROOF/FLOOR SLAB)
- Y DETAIL Y AS PER WET AREA DETAILS
- RC GIB GOLDLINE REVEAL CORNICE
- TB 20 X 20 TIMBER BEADING AROUND GLASS
- CS1 50 X 25 COCONUT SLATES SPACED AT 100 CRS MAX SCREWFIXED TO COMPRESSED SHEET
- CS1 30 X 30 TIMBER SLATES SPACED AT 200 CRS MAX SCREW FIXED TO TOP FRAME WITH CLEAR VARNISH FINISH.
- H1 150 X 45 SELECTED DRESSED MAHOGANY TOP WITH CLEAR VARNISH FINISH.