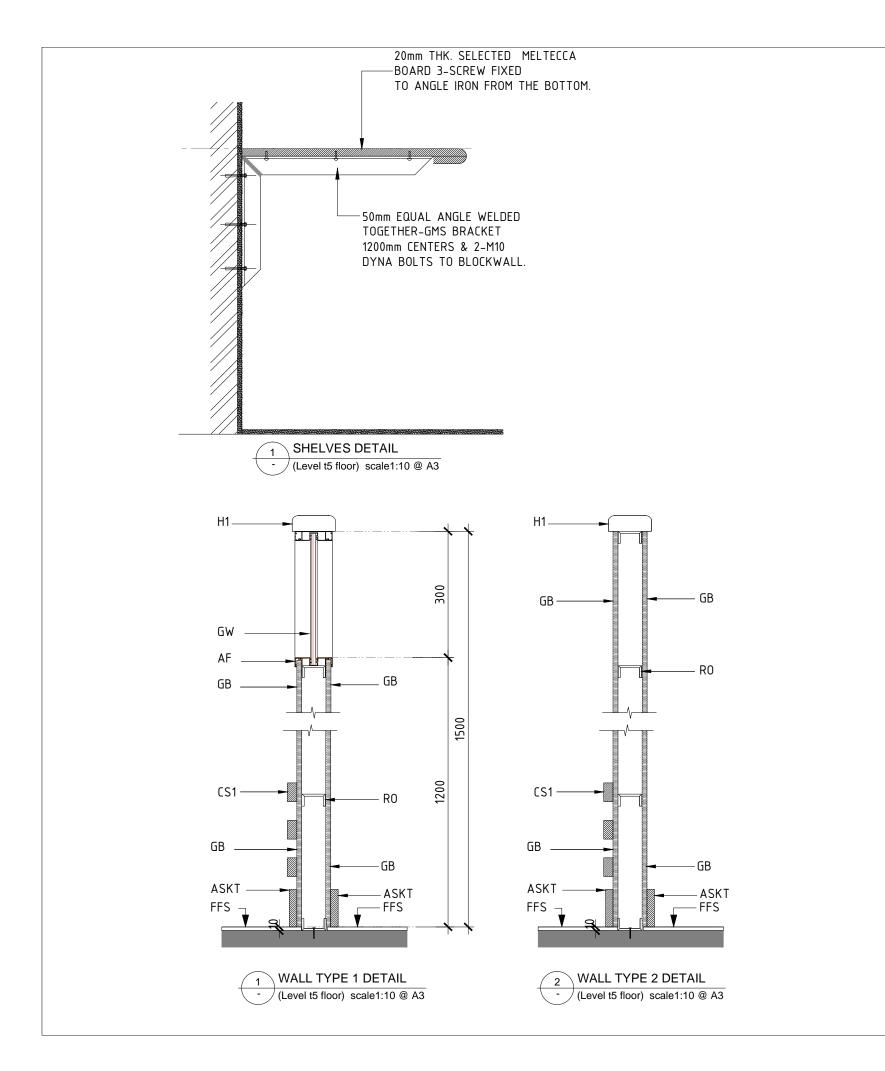

| ANNOTATION LEGEND                                                                                                         |
|---------------------------------------------------------------------------------------------------------------------------|
| GW – 10.38MM THICK CLEAR LAMINATED GLASS P<br>OR FROSTED GLASS REFER TO CLIENT CHO                                        |
| GB - 13MM THICK GIB BOARD CEILING/WALL ON S<br>STUDS @ 600 CRS                                                            |
| GB(F) – 13MM THICK GIB FYRELINE BOARD LINING<br>TO STEEL STUDS @ 600 CTRS GIB BOAR<br>FINISH BUTT WITH ROOF OR FLOOR SLAB |
| GB(A) – 13MM THICK GIB AQUALINE BOARD LINING<br>STUDS @ 600 CTRS                                                          |
| CWT - SELECTED CERAMIC WALL TILES TO HEIGH<br>SPECIFIED                                                                   |
| CFT - SELECTED CERAMIC FLOOR TILES                                                                                        |
| ASKT – 100 X 20 TIMBER SKIRTING WITH CLEAR<br>FINISH                                                                      |
| AF - ANODIZED SILVER ALUMINIUM FRAMING (SI                                                                                |
| BW – R&P BLOCKWALL TO SPECIFIED SIZE AS (<br>DIMENSIONED PLAN                                                             |
| S – SEALANT                                                                                                               |
| FFS – FLOOR FINISH AS PER SCHEDULE                                                                                        |
| HF - 9mm THICK HARDIFLEX BOARD WALL LININ                                                                                 |
| CS - 9mm COMPRESSED SHEET                                                                                                 |
| AF - ANODIZED SILVER ALUMINIUM FRAMING (SI                                                                                |
| MS - MEZZANINE STRUCTURE ABOVE                                                                                            |
| MS1 – MEZZANINE STRUCTURE BELOW                                                                                           |
| C – EXISTING CEILING LINE                                                                                                 |
| BS - BUILDING STRUCTURE (ROOF/FLOOR SLAB)                                                                                 |
| Y - DETAIL Y AS PER WET AREA DETAILS                                                                                      |
| RC – GIB GOLDLINE REVEAL CORNICE                                                                                          |
| TB - 20 X 20 TIMBER BEADING AROUND GLASS                                                                                  |
| CS1 - 50 X 25 COCONUT SLATES SPACED AT<br>100 CRS MAX SCREWFIXED TO COMPRESSE                                             |

CS1 - 30 X 30 TIMBER SLATES SPACED AT 200 CRS MAX SCREW FIXED TO TOP FRAM CLEAR VARNISH FINISH.

H1 - 150 X 45 SELECTED DRESSED MAHOGANY CLEAR VARNISH FINISH.

|                               | NOTE : DO NOT SCALE DRAWINGS<br>ANY DISCREPENCIES ARE TO BE REPORTED TO THE ARCHITECTS<br>LARGER SCALE DRAWINGS ARE DEEMED TO TAKE PRECEDENCE<br>OVER SMALLER SCALE DRAWINGS.                                                                                                                                                                                                                                                                                                                                                                                                                                                                                                                                        |                                              |                                                              |                        |           |
|-------------------------------|----------------------------------------------------------------------------------------------------------------------------------------------------------------------------------------------------------------------------------------------------------------------------------------------------------------------------------------------------------------------------------------------------------------------------------------------------------------------------------------------------------------------------------------------------------------------------------------------------------------------------------------------------------------------------------------------------------------------|----------------------------------------------|--------------------------------------------------------------|------------------------|-----------|
| PANEL<br>IOICE                |                                                                                                                                                                                                                                                                                                                                                                                                                                                                                                                                                                                                                                                                                                                      |                                              |                                                              |                        |           |
| STEEL                         |                                                                                                                                                                                                                                                                                                                                                                                                                                                                                                                                                                                                                                                                                                                      |                                              |                                                              |                        |           |
| 5 BOTHSIDES<br>ARD TO BE<br>B |                                                                                                                                                                                                                                                                                                                                                                                                                                                                                                                                                                                                                                                                                                                      |                                              |                                                              |                        |           |
| G TO STEEL                    |                                                                                                                                                                                                                                                                                                                                                                                                                                                                                                                                                                                                                                                                                                                      |                                              |                                                              |                        |           |
| GHT AS                        |                                                                                                                                                                                                                                                                                                                                                                                                                                                                                                                                                                                                                                                                                                                      |                                              |                                                              |                        |           |
| VARNISH                       |                                                                                                                                                                                                                                                                                                                                                                                                                                                                                                                                                                                                                                                                                                                      |                                              |                                                              |                        |           |
| SLIM LOOK FRAME)              |                                                                                                                                                                                                                                                                                                                                                                                                                                                                                                                                                                                                                                                                                                                      |                                              |                                                              |                        |           |
| ON                            |                                                                                                                                                                                                                                                                                                                                                                                                                                                                                                                                                                                                                                                                                                                      |                                              |                                                              |                        |           |
|                               | Re                                                                                                                                                                                                                                                                                                                                                                                                                                                                                                                                                                                                                                                                                                                   | vision 3                                     |                                                              |                        | TB        |
| ING                           | Rev DATE: Description By.   CLIENT: EXAMPLE: |                                              |                                                              |                        |           |
| SLIM LOOK FRAME)              |                                                                                                                                                                                                                                                                                                                                                                                                                                                                                                                                                                                                                                                                                                                      |                                              |                                                              |                        |           |
|                               | Reserve Bank of Fiji<br>Tower 6<br>Office Fit - Out Plan                                                                                                                                                                                                                                                                                                                                                                                                                                                                                                                                                                                                                                                             |                                              |                                                              |                        |           |
| )                             |                                                                                                                                                                                                                                                                                                                                                                                                                                                                                                                                                                                                                                                                                                                      | BLANCO DRA<br>Specialize in Architec<br>Draf | AFTING & I<br>ctural , Structura<br>ting design              | DESIGN<br>al & Service | s         |
| 1                             | BD                                                                                                                                                                                                                                                                                                                                                                                                                                                                                                                                                                                                                                                                                                                   | P.O.BOX 4540,<br>Samabula,<br>Suva.          | Business Licens<br>PH:<br>Mobile : 90532<br>E-mail : jimbele |                        | <u>im</u> |
| 5                             | © Copyright - BLANCO DESIGN<br>No part of this document may be reproduced, stored in a retrieval<br>system in any form or transmitted by any means without prior<br>permission in writing of Blanco Design.                                                                                                                                                                                                                                                                                                                                                                                                                                                                                                          |                                              |                                                              |                        |           |
|                               | Γ                                                                                                                                                                                                                                                                                                                                                                                                                                                                                                                                                                                                                                                                                                                    | N                                            | DATE:<br>SCALE:                                              | Mar '2023              | 1         |
| SED SHEET                     |                                                                                                                                                                                                                                                                                                                                                                                                                                                                                                                                                                                                                                                                                                                      | A)                                           | DRAWN:                                                       | тв                     |           |
| ME WITH                       |                                                                                                                                                                                                                                                                                                                                                                                                                                                                                                                                                                                                                                                                                                                      |                                              | CHECKED:                                                     | ТВ                     |           |
|                               | CAD DRAWING<br>DO NOT ALTER MANUALLY DESIGN: TB<br>SHEET TITLE                                                                                                                                                                                                                                                                                                                                                                                                                                                                                                                                                                                                                                                       |                                              |                                                              |                        |           |
| Y TOP WITH                    | Level T6 Work Station Wall Details<br>Department                                                                                                                                                                                                                                                                                                                                                                                                                                                                                                                                                                                                                                                                     |                                              |                                                              |                        |           |
|                               | Ref No:                                                                                                                                                                                                                                                                                                                                                                                                                                                                                                                                                                                                                                                                                                              | DRAWING NUMBER                               |                                                              | REVISION               |           |
|                               |                                                                                                                                                                                                                                                                                                                                                                                                                                                                                                                                                                                                                                                                                                                      | A.05                                         |                                                              |                        |           |