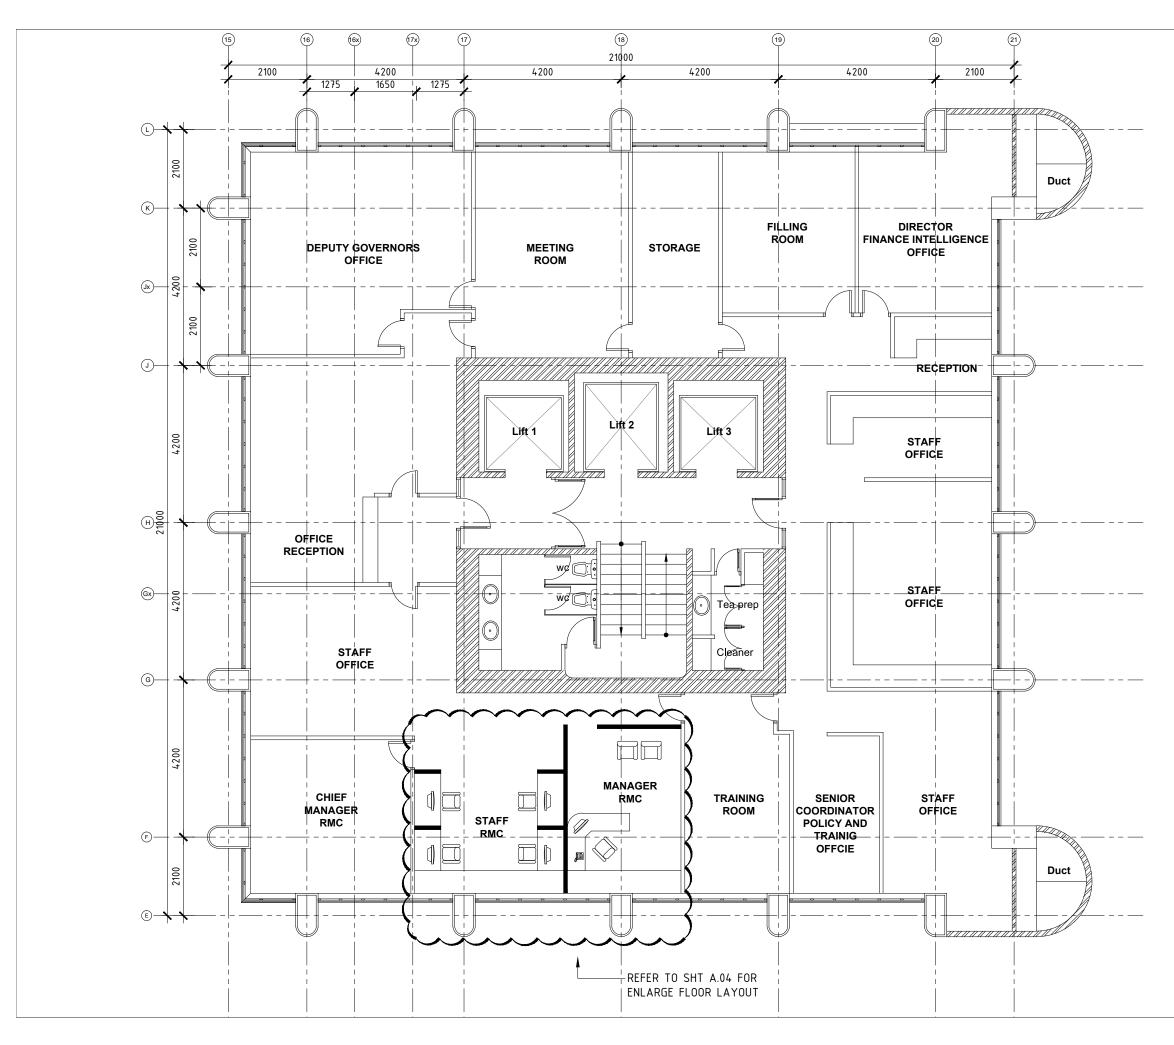

|        | NOTE : DO NOT SCALE DRAWINGS<br>ANY DISCREPENCIES ARE TO BE REPORTED TO THE ARCHITECTS<br>LARGER SCALE DRAWINGS ARE DEEMED TO TAKE PRECEDENCE<br>OVER SMALLER SCALE DRAWINGS.                                                        |                                                 |                                                                                 |                  |
|--------|--------------------------------------------------------------------------------------------------------------------------------------------------------------------------------------------------------------------------------------|-------------------------------------------------|---------------------------------------------------------------------------------|------------------|
| LEGEND |                                                                                                                                                                                                                                      |                                                 |                                                                                 |                  |
|        | EXISTING CONC. WALLS WITH<br>GRENOSITE FINISH                                                                                                                                                                                        |                                                 |                                                                                 |                  |
|        | EXISTING WALLS TO REMAIN                                                                                                                                                                                                             |                                                 |                                                                                 |                  |
|        | NEW 1500 HGT GIB-WALLS                                                                                                                                                                                                               |                                                 |                                                                                 | ĺ                |
|        |                                                                                                                                                                                                                                      |                                                 |                                                                                 |                  |
|        | Rev. DATE: Des                                                                                                                                                                                                                       | rision 3<br>scription                           |                                                                                 | ТВ<br>Ву.        |
|        | CLIENT:<br>RESERVE BANK OF FIJI<br>Reserve Bank Building, Pratt Street, Stora, Fiji,<br>Presume (677) 330-2034 Telephone (677) 332-264 Email: indogradigents<br>PROJECT:<br>Reserve Bank of Fiji<br>Tower 5<br>Office Fit - Out Plan |                                                 |                                                                                 |                  |
|        |                                                                                                                                                                                                                                      |                                                 |                                                                                 |                  |
|        |                                                                                                                                                                                                                                      | BLANCO DRA<br>Specialize in Architect<br>Drafti | FTING & DES<br>ural , Structural &<br>ing design                                | SIGN<br>Services |
|        | BD                                                                                                                                                                                                                                   | P.O.BOX 4540,<br>Samabula,<br>Suva.             | Business License #: 1<br>PH:<br>Mobile : 9053295 / 98<br>E-mail : jimbelena91 ( |                  |
|        | © Copyright - BLANCO DESIGN<br>No part of this document may be reproduced, stored in a retrieval<br>system in any form or transmitted by any means without prior<br>permission in writing of Blanco Design.                          |                                                 |                                                                                 |                  |
|        | ĥ                                                                                                                                                                                                                                    | Γ                                               | DATE: jan                                                                       | '2023            |
|        |                                                                                                                                                                                                                                      |                                                 | SCALE: 1:100                                                                    |                  |
|        | l t                                                                                                                                                                                                                                  | D                                               | DRAWN: TB                                                                       |                  |
|        | CAD DE                                                                                                                                                                                                                               |                                                 |                                                                                 | 3                |
|        | CAD DRAWING DESIGN: TB   DD NOT ALTER MANUALLY DESIGN: TB   SHEET TITLE Level T5 Proposed Floor Plan Option 2   RMC Department Ref No: DRAWING NUMBER REVISION                                                                       |                                                 |                                                                                 |                  |
|        |                                                                                                                                                                                                                                      | A.03                                            |                                                                                 |                  |