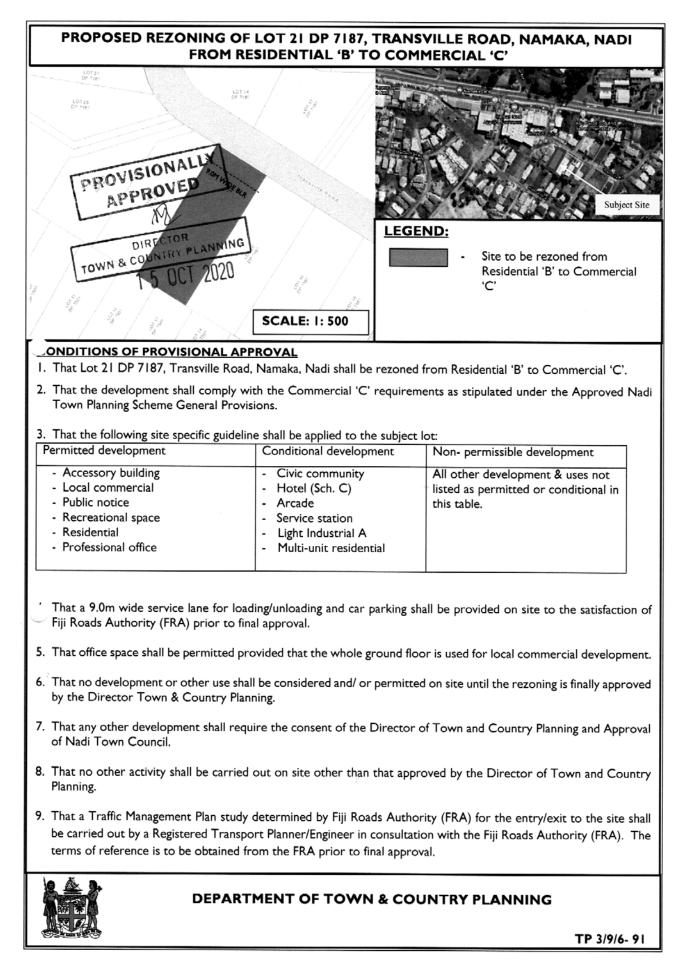

#### NOTICE WITH RESPECT TO THE APPROVED NADI TOWN PLANNING SCHEME

PUBLIC notice is hereby given that an amendment to the Approved Nadi Town Planning Scheme altering the zoning of Land forming Lot 21 DP 7187, Transville Road, Namaka, Nadi from Residential 'B' to Commercial 'C' has been prepared in terms of the Town Planning Act and has been Provisionally Approved by the Director of Town and Country Planning.

Particulars of the scheme are deposited in the offices of the Chief Executive Officer, Nadi Town Council, Nadi and the Director of Town and Country Planning, Fiji Football Association Building, 4 Gladstone Road, Suva and are available for inspection by the public on weekdays between the hours of 9.00 am to 3.30 pm.

#### NOTIFICATION OF SUSPENSION OF PART OF THE APPROVED NADI TOWN PLANNING SCHEME

I, the Minister for Local Government, Housing and Community Development being satisfied that the Nadi Town Council proposes to rezone the land specified in the Schedule from Residential 'B' to Commercial 'C' hereby suspend the Approved Nadi Town Planning Scheme in so far as it relates to the land so specified.

#### Schedule

Land forming Lot 21 DP 7187, Transville Road, Namaka, Nadi.

Dated at Suva this 16th day of October 2020.

P. D. KUMAR Minister for Local Government, Housing and Community Development

C. POWELL

Note not forming part of this notice

A copy of the plan showing the land to which the notice refers may be inspected at the offices of the Chief Executive Officer, Nadi Town Council, Nadi and the Director of Town and Country Planning, Fiji Football Association Building, 4 Gladstone Road, Suva on weekdays between 9.00 am and 3.30 pm.