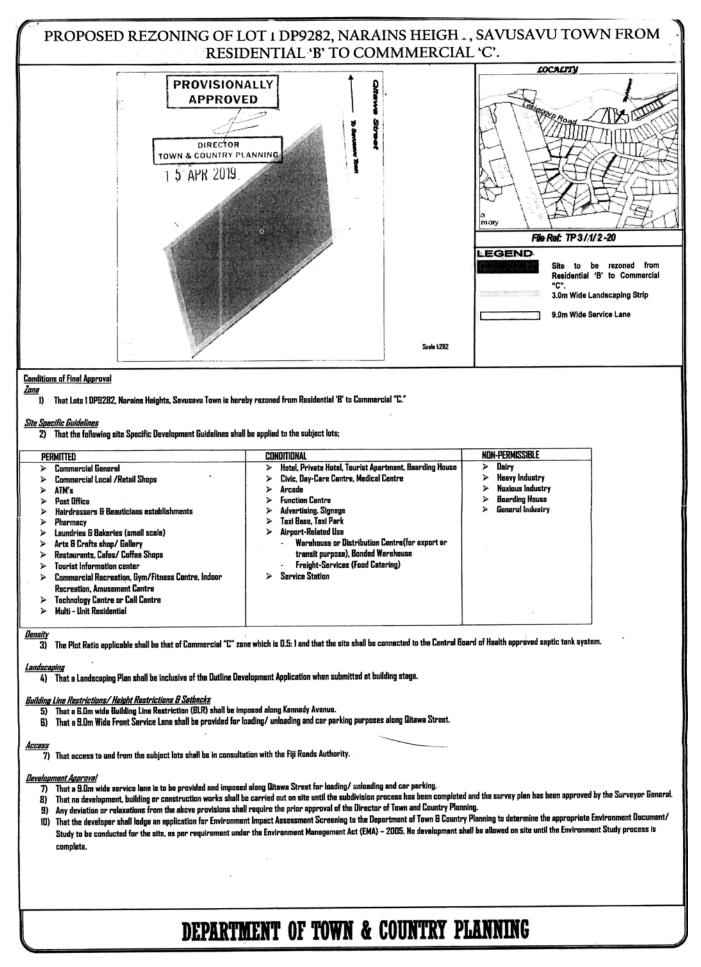

#### [1392] TOWN PLANNING ACT (CAP. 139)

#### NOTICE WITH RESPECT TO THE APPROVED SAVUSAVU TOWN PLANNING SCHEME

PUBLIC notice is hereby given that an amendment to the Approved Savusavu Town Planning Scheme altering the zoning of Lot 1, DP 9282, Narain's Heights, Savusavu respectively altering the zoning from Residential 'B' to Commercial 'C' has been prepared in terms of the Town Planning Act and has been Provisionally Approved by the Acting Director of Town and Country Planning.

Particulars of the scheme are deposited in the offices of the Chief Executive Officer, Savusavu Town Council, Savusavu and the Director of the Town and Country Planning, Fiji Football Association Building, 4 Gladstone Road, Suva and are available for inspection by the public on weekdays between the hours of 9.00 am to 3.30 pm.

#### NOTIFICATION OF SUSPENSION OF PART OF THE APPROVED SAVUSAVU TOWN PLANNING SCHEME

I, the Minister for Industry, Trade and Tourism, Local Government, Housing and Community Development being satisfied that the Savusavu Town Council proposes to rezone the land specified in the schedule from Residential 'B' to Commercial 'C' hereby suspend the Approved Savusavu Town Planning Scheme in so far as it relates to the land so specified.

#### Schedule

Land forming Lot 1, DP 9282, Narain's Heights, Savusavu. Dated at Suva this 6th day of May 2019.

#### Note not forming part of this notice

A copy of the plan showing the land to which the notice refers may be inspected at the offices of the Chief Executive Officer, Savusavu Town Council, Savusavu and the Director of Town and Country Planning, Fiji Football Association Building, 4 Gladstone Road, Suva on weekdays between 9.00 am and 3.30 pm.